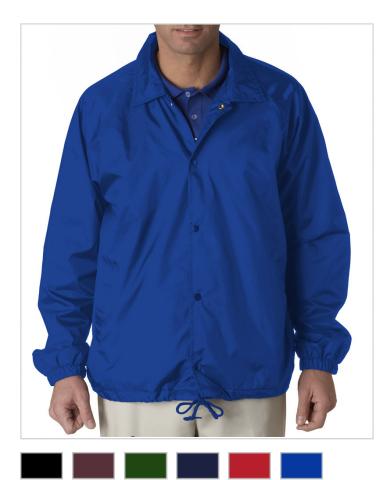

# Style: 8944

UltraClub Adult Nylon Coaches Jacket

### **Key Features:**

- 100% nylon outer shell
- water-and wind-resistant
- soft brushed kasha lining
- snap front

S-3XL: Black, Burgundy, Forest Green, Navy, Red, Royal